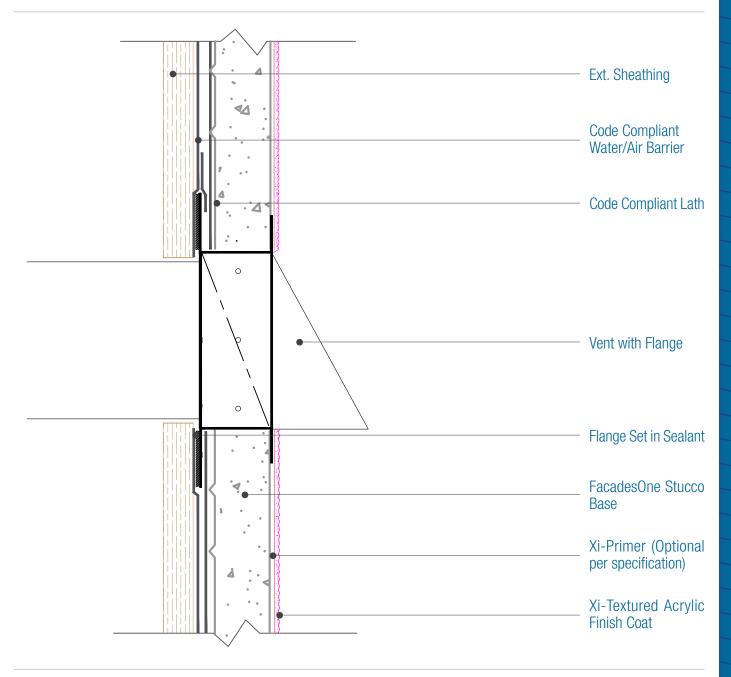

## FacadesOne Stucco Assembly Vent Attachment

Date. 06-15-2020 | Detail. fo.V.2 v1

## NOTES:

- 1. The specific Water Barrier and or Air Barrier required depends upon the substrate and the applicable Code year, See the One Coat Evaluation Report and specifications for those requirements.
- 2. Attach penetrations to structural member.